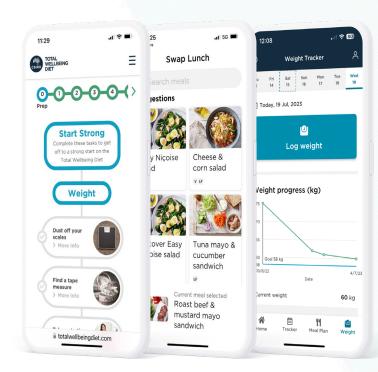

## Sustainable Health

An online program scientifically designed to improve eating and exercise habits. It delivers significant improvements to members' health and wellbeing through its suite of online tools, with an average weight loss of 7.2%^